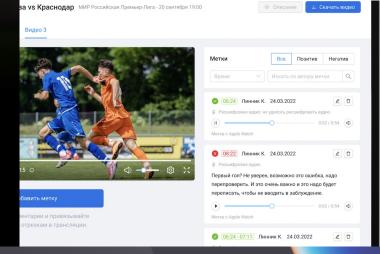

#### Аудиометки

Удобное и интуитивное создание меток событий

MacBook

Синхронизация меток событий и записи матча

Adding text and audio tags in real-time during matches from your computer, phone, tablet, or Apple Watch

Automatic transcription of audio commentary with both audio and text representations

Instant synchronization across different devices in live mode, with the ability to filter and quickly switch between time stamps

You can analyze any matches and training sessions with your entire staff without the need for manual data entry or synchronization

If your club prefers other smartwatches or technologies, we can **customize** a version **for your staff** to avoid the need for additional equipment procurement