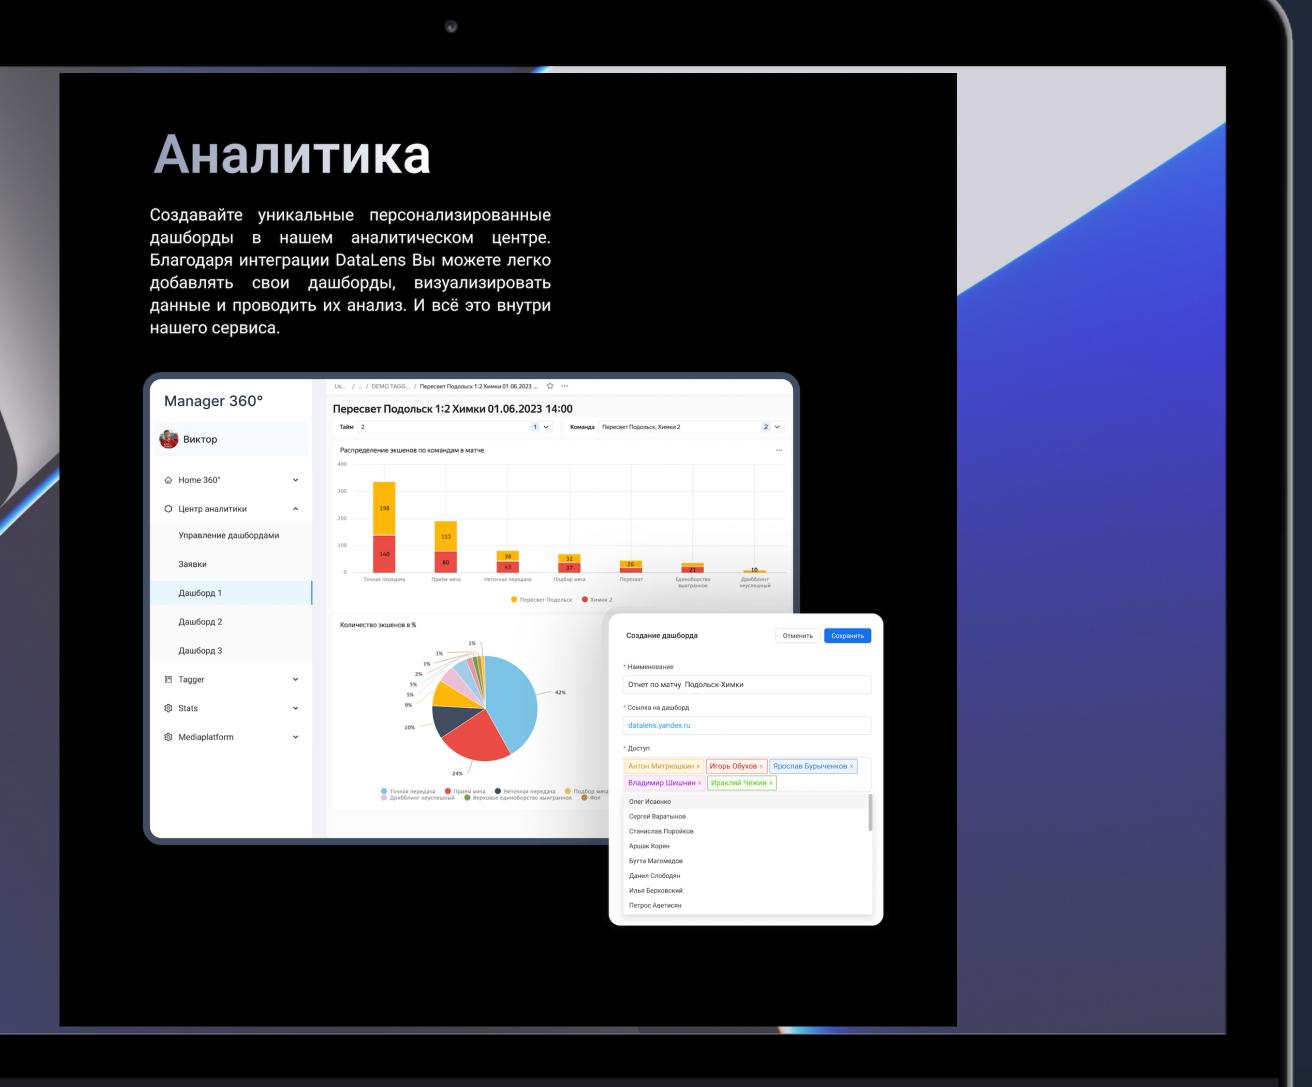

## Fast Vision (Professional Business Intelligence Analytics)

A flexible tool for creating dashboards of any complexity with additional filters, sorting options, tables, and more

Access control for dashboards and charts through an attribute-based access control (ABAC) model

Build dashboards in 1-2 days. All analytics, graphics, insights, results, exports, and everything related to numbers are aggregated in one place

You can create dashboards based on the physical parameters of teams and individual players, dashboards for anomalies, or integrate your Catapult and other internal services into a unified tool

In addition to the product, we provide BI analysts who conduct audits and help your team establish a fast analytical dashboard delivery process