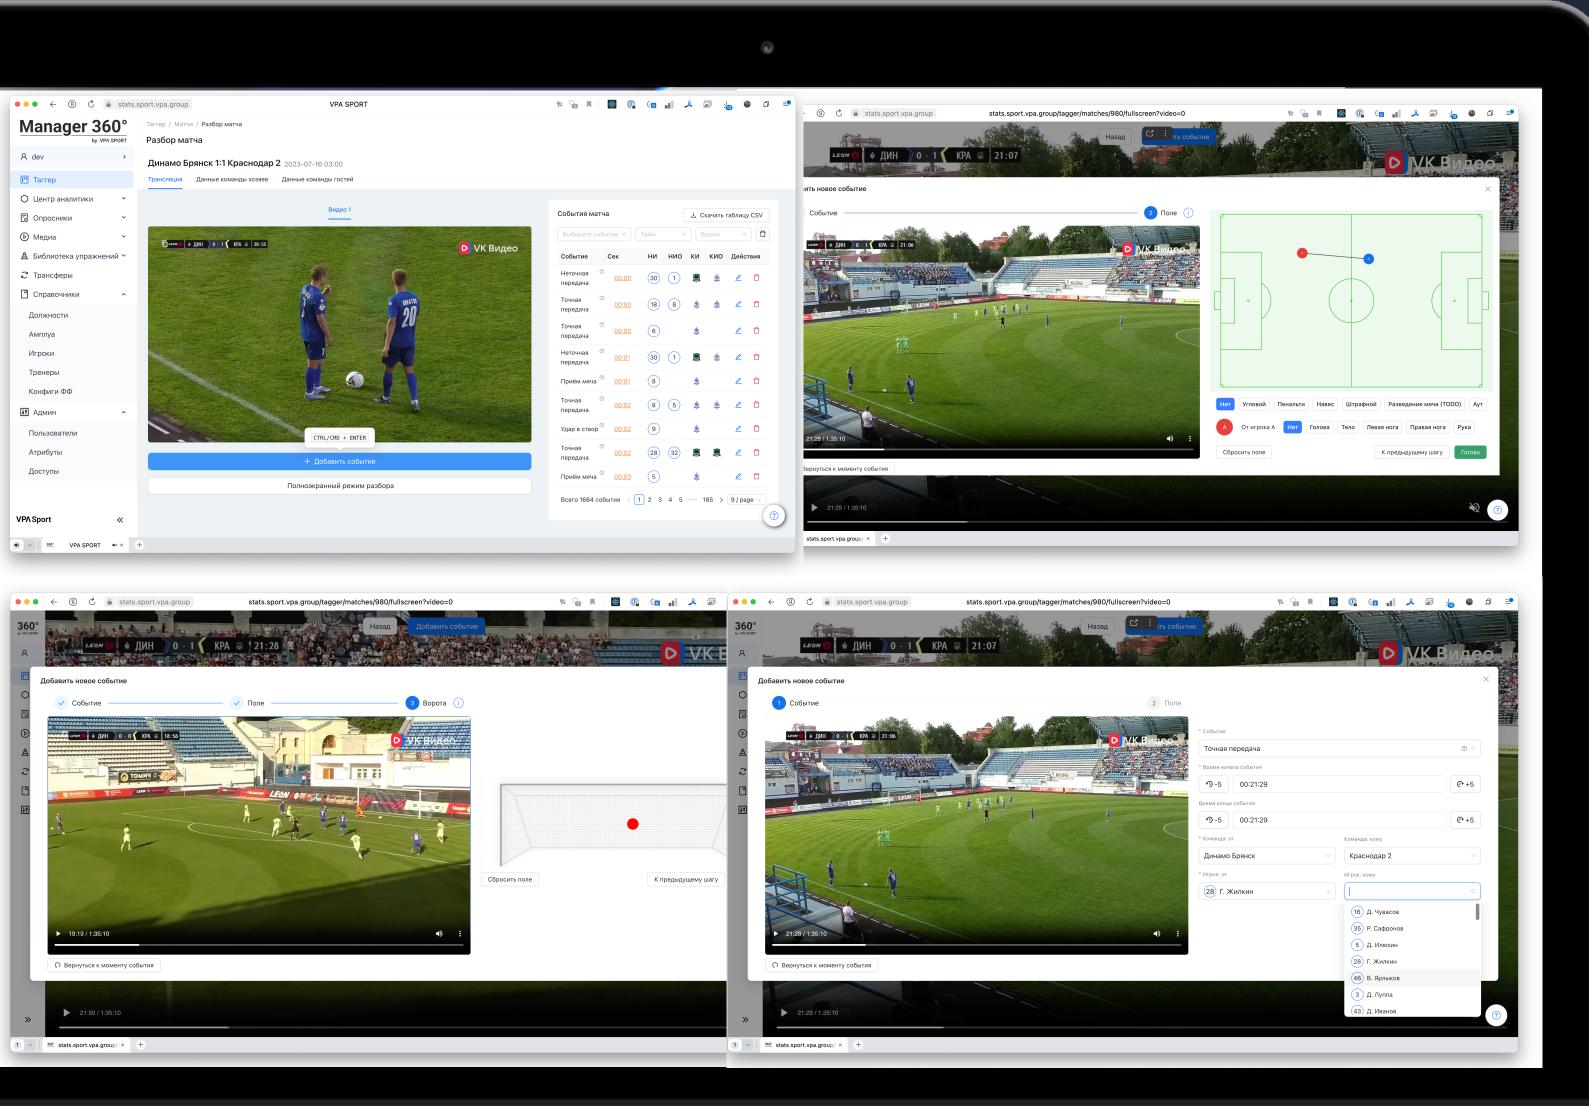

## Tagger (Professional Event Labeling)

Accurate labeling of any match events with the ability to select precise event coordinates on the field

Customizable integrations through API, the functional ability to export data in various formats

Dashboards and analytics for event labeling based on various parameters to optimize processes

The ability to dynamically customize the module for each specific club or client

Offline work within a local network, allowing multiple devices to work simultaneously. Tagger can be configured for labeling various events and activities (from training sessions to games)