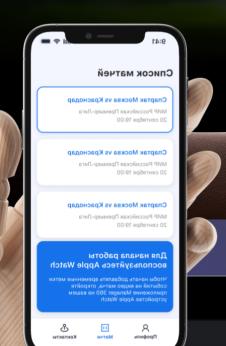

#### Ставьте метки прямо с часов

Мы сделали создание временных меток событий матча максимально удобным и интуитивным. С помощью ваших часов вы можете легко фиксировать моменты, которые мгновенно добавляются к записи транслируемого матча.

#### Аудиометки

Удобное и интуитивное создание меток событий

MacBook

Синхронизация меток событий и записи матча

Adding text and audio tags in real-time during matches from your computer, phone, tablet, or Apple Watch

Automatic transcription of audio commentary with both audio and text representations

Instant synchronization across different devices in live mode, with the ability to filter and quickly switch between time stamps