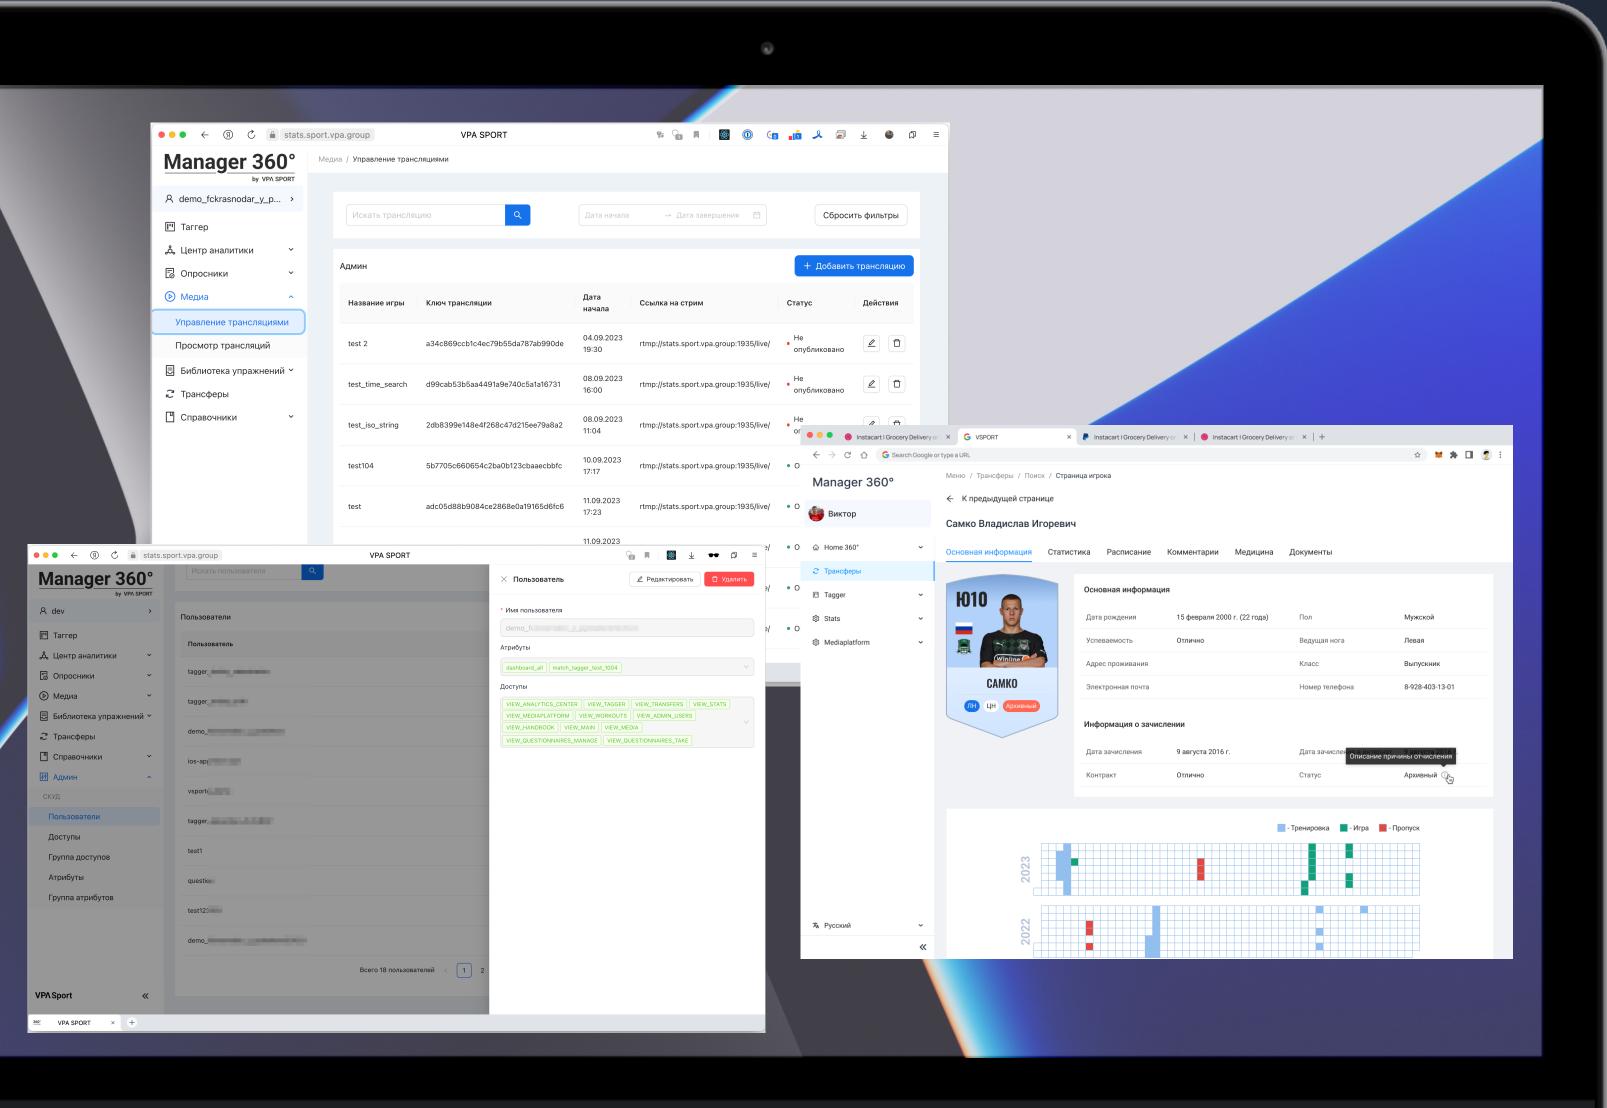

## Manager 360 (Digitize Your Club)

Flexible user, employee, and entity management through an attribute-based data model (no cumbersome roles)

Manage multiple reference books within the system and create dynamic values for any entity (from users to units of measurement)

Detailed insights into the activities of players and coaches in your club, leveraging all collected data

Integrate your own developments, data, and APIs into Manager 360 to oversee your entire club from a single system

We develop exclusive sections, integrations, and functionalities specifically for your club, or tailor existing sections to your needs