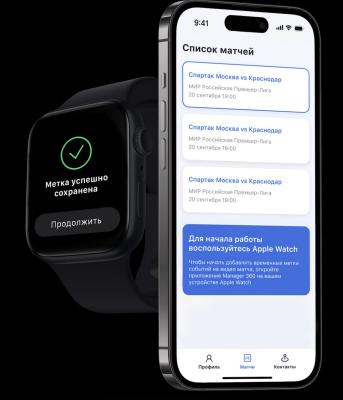

#### Ставьте метки прямо с часов

Мы сделали создание временных меток событий матча максимально удобным и интуитивным. С помощью ваших часов вы можете легко фиксировать моменты, которые мгновенно добавляются к записи транслируемого матча.

#### Аудиометки

Удобное и интуитивное создание меток событий

MacBook

Синхронизация меток событий и записи матча

Adding text and audio tags in real-time during matches from your computer, phone, tablet, or Apple Watch

Automatic transcription of audio commentary with both audio and text representations

Instant synchronization across different devices in live mode, with the ability to filter and quickly switch between time stamps

You can analyze any matches and training sessions with your entire staff without the need for manual data entry or synchronization

If your club prefers other smartwatches or technologies, we can **customize** a version **for your staff** to avoid the need for additional equipment procurement