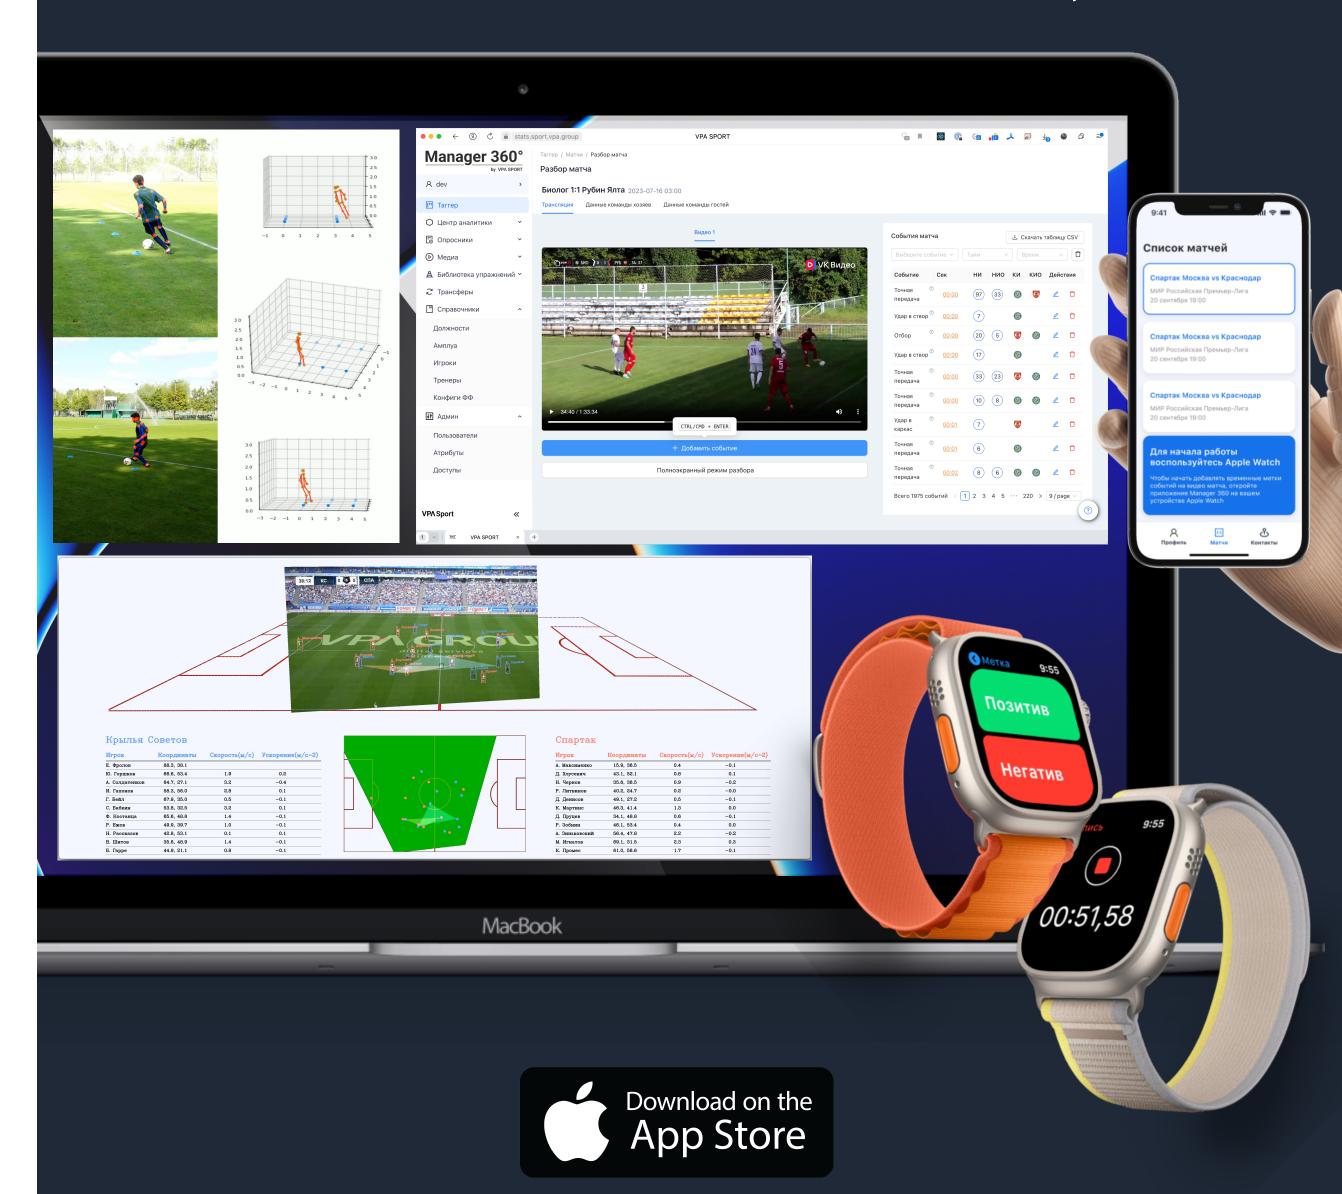

## Notes (Apple Watch Edition)

#### Ставьте метки прямо с часов

Мы сделали создание временных меток событий матча максимально удобным и интуитивным. С помощью ваших часов вы можете легко фиксировать моменты, которые мгновенно добавляются к записи транслируемого матча.

Аудиозапись и мгновенная расшифровка комментариев

#### Аудиометки

Удобное и интуитивное создание меток событий

MacBook

Синхронизация меток событий и записи матча

Adding text and audio tags in real-time during matches from your computer, phone, tablet, or Apple Watch

Automatic transcription of audio commentary with both audio and text representations

Instant synchronization across different devices in live mode, with the ability to filter and quickly switch between time stamps

You can analyze any matches and training sessions with your entire staff without the need for manual data entry or synchronization

If your club prefers other smartwatches or technologies, we can **customize** a version **for your staff** to avoid the need for additional equipment procurement

## Tagger (Professional Event Labeling)

Accurate labeling of any match events with the ability to select precise event coordinates on the field

Customizable integrations through API, the functional ability to export data in various formats

## Manager 360 (Digitize Your Club)

Flexible user, employee, and entity management through an attribute-based data model (no cumbersome roles)

Manage multiple reference books within the system and create dynamic values for any entity (from users to units of measurement)

Detailed insights into the activities of players and coaches in your club, leveraging all collected data

Integrate your own developments, data, and APIs into Manager 360 to oversee your entire club from a single system