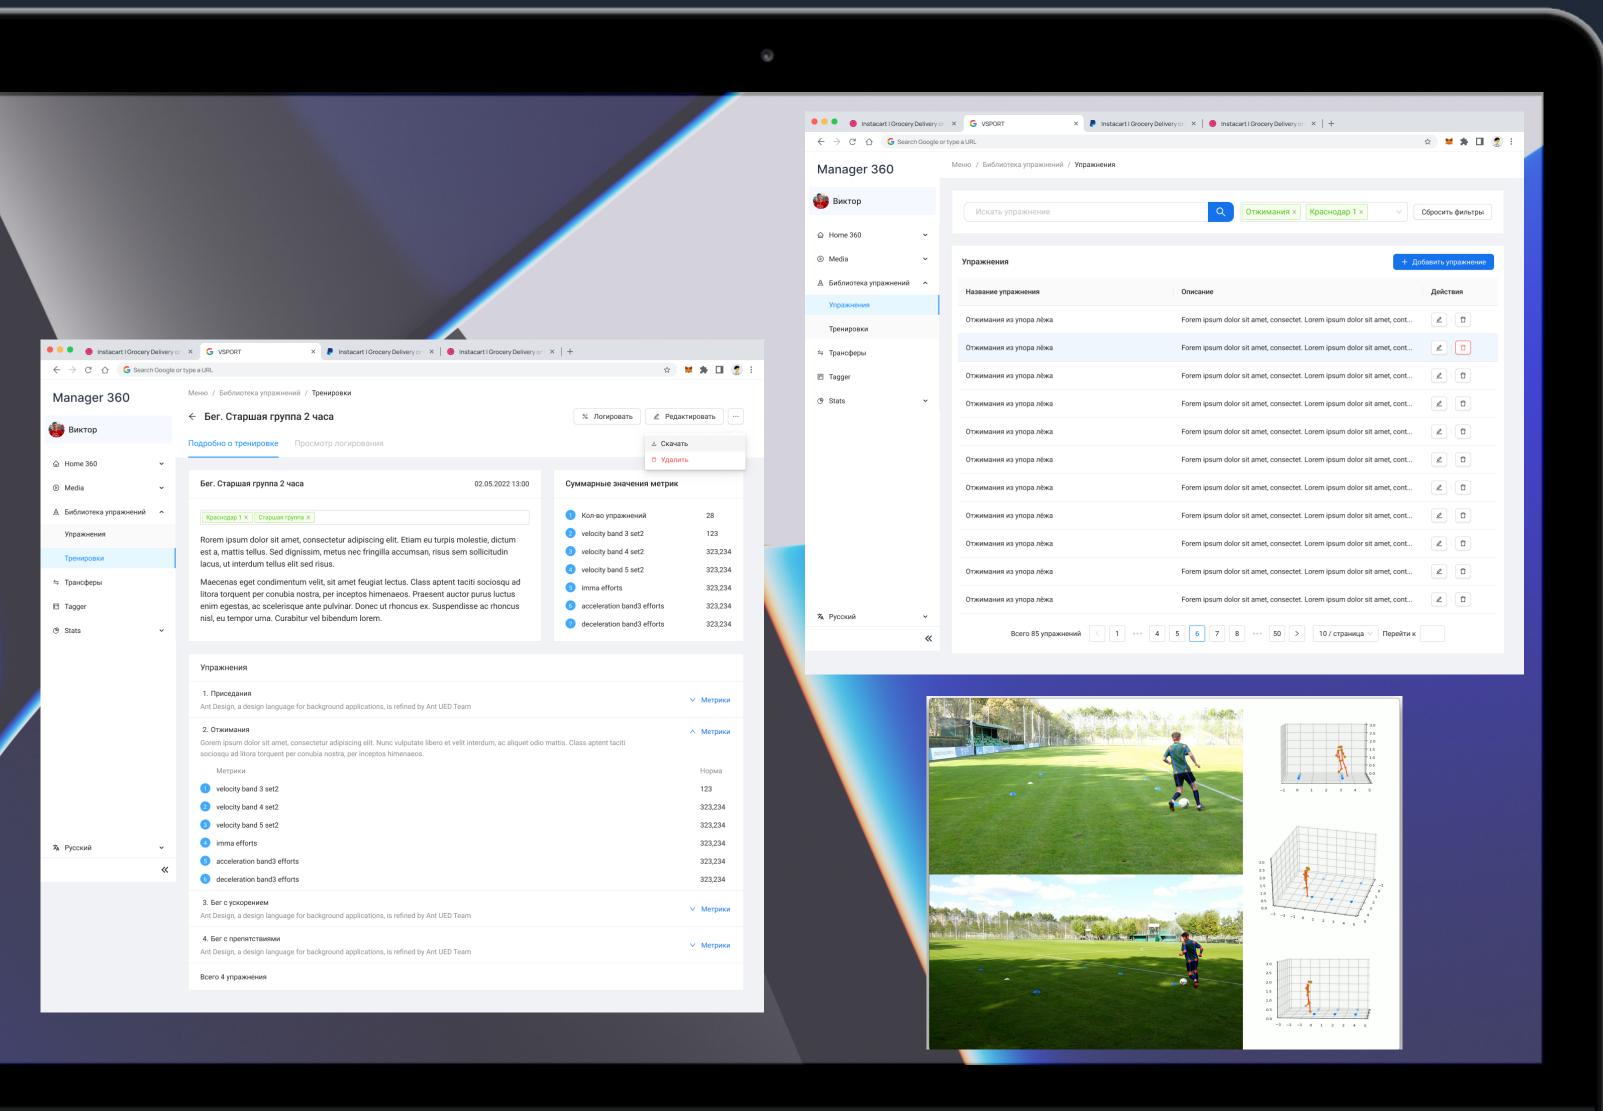

## Al Library (Manage Training Based on Numbers and Machine Learning)

Manage your library of all exercises with media files of benchmarks and additional information

Control any exercise parameters, setting the desired planned value (or automatically calculate the weighted average based on your data)

Create training sequences with the total number of physical parameters afterward and compare them with actual loads

Associate your staff (players, coaches, medical personnel, etc.) with training sessions to collect comprehensive statistics

Integrate a module for automatically determining the correctness of exercises performed by players while collecting analytical data