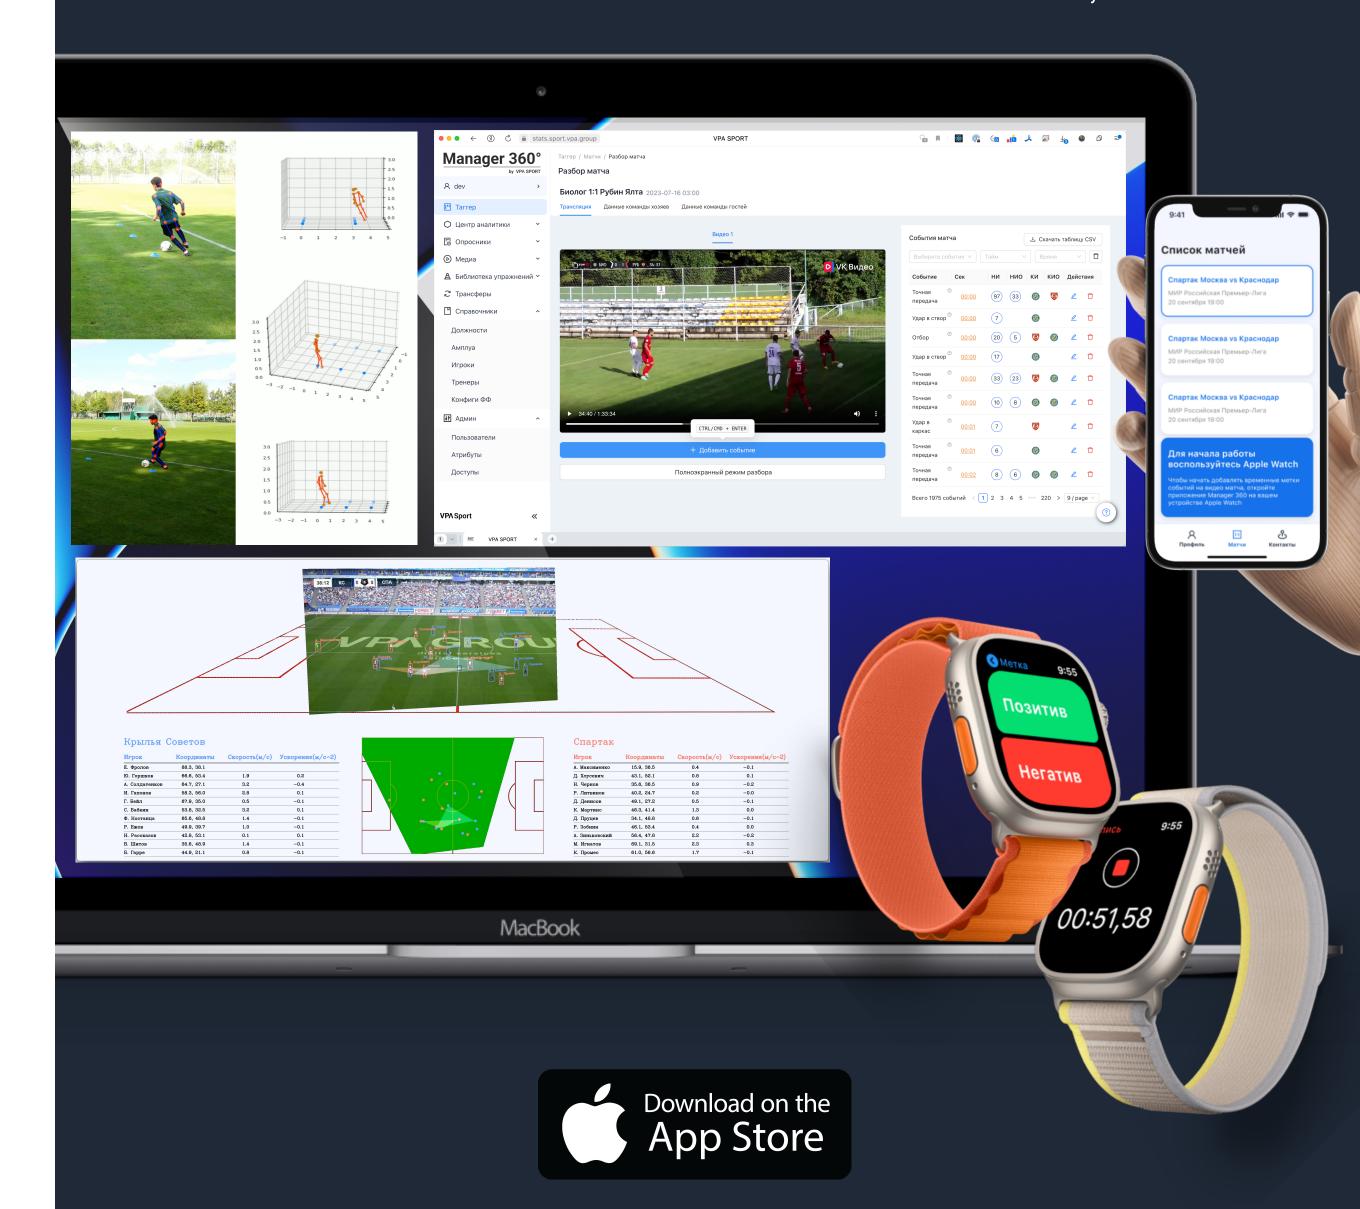

## Notes (Apple Watch Edition)

#### Ставьте метки прямо с часов

Мы сделали создание временных меток событий матча максимально удобным и интуитивным. С помощью ваших часов вы можете легко фиксировать моменты, которые мгновенно добавляются к записи транслируемого матча.

Аудиозапись и мгновенная расшифровка комментариев

#### Аудиометки

Удобное и интуитивное создание меток событий

MacBook

Синхронизация меток событий и записи матча

Adding text and audio tags in real-time during matches from your computer, phone, tablet, or Apple Watch

Automatic transcription of audio commentary with both audio and text representations

Instant synchronization across different devices in live mode, with the ability to filter and quickly switch between time stamps

You can analyze any matches and training sessions with your entire staff without the need for manual data entry or synchronization

If your club prefers other smartwatches or technologies, we can **customize** a version **for your staff** to avoid the need for additional equipment procurement