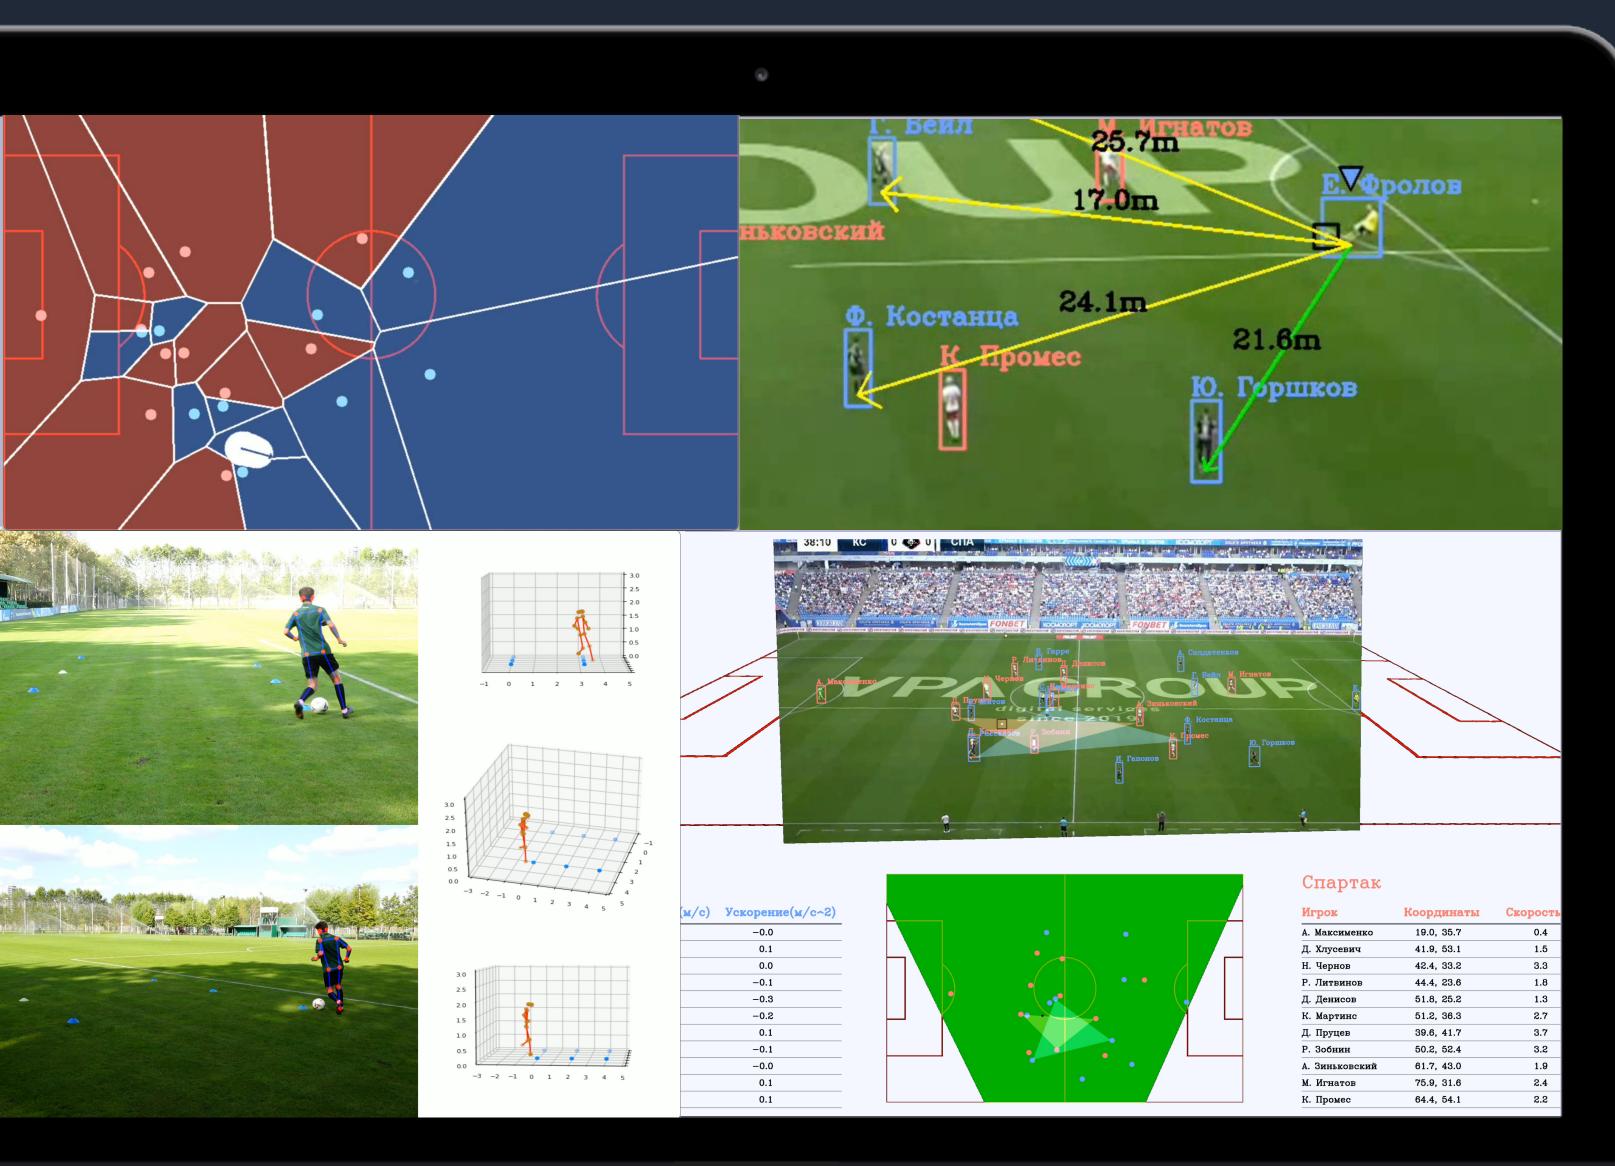

## Tracking as a Service

Automatic determination of the coordinates of each player on the field and the ball at any given moment

Automatic determination of the player's skeleton during exercise execution with data acquisition

Solving practical tasks for clubs. For example, real-time detection of open and closed zones during passing or creating Voronoi diagrams

Overlaying any graphics on the field, taking into account objects on top of the graphics (for your media or coaching staff)

We can integrate with any sport. We only need your technical records to validate any exclusive hypotheses for league domination