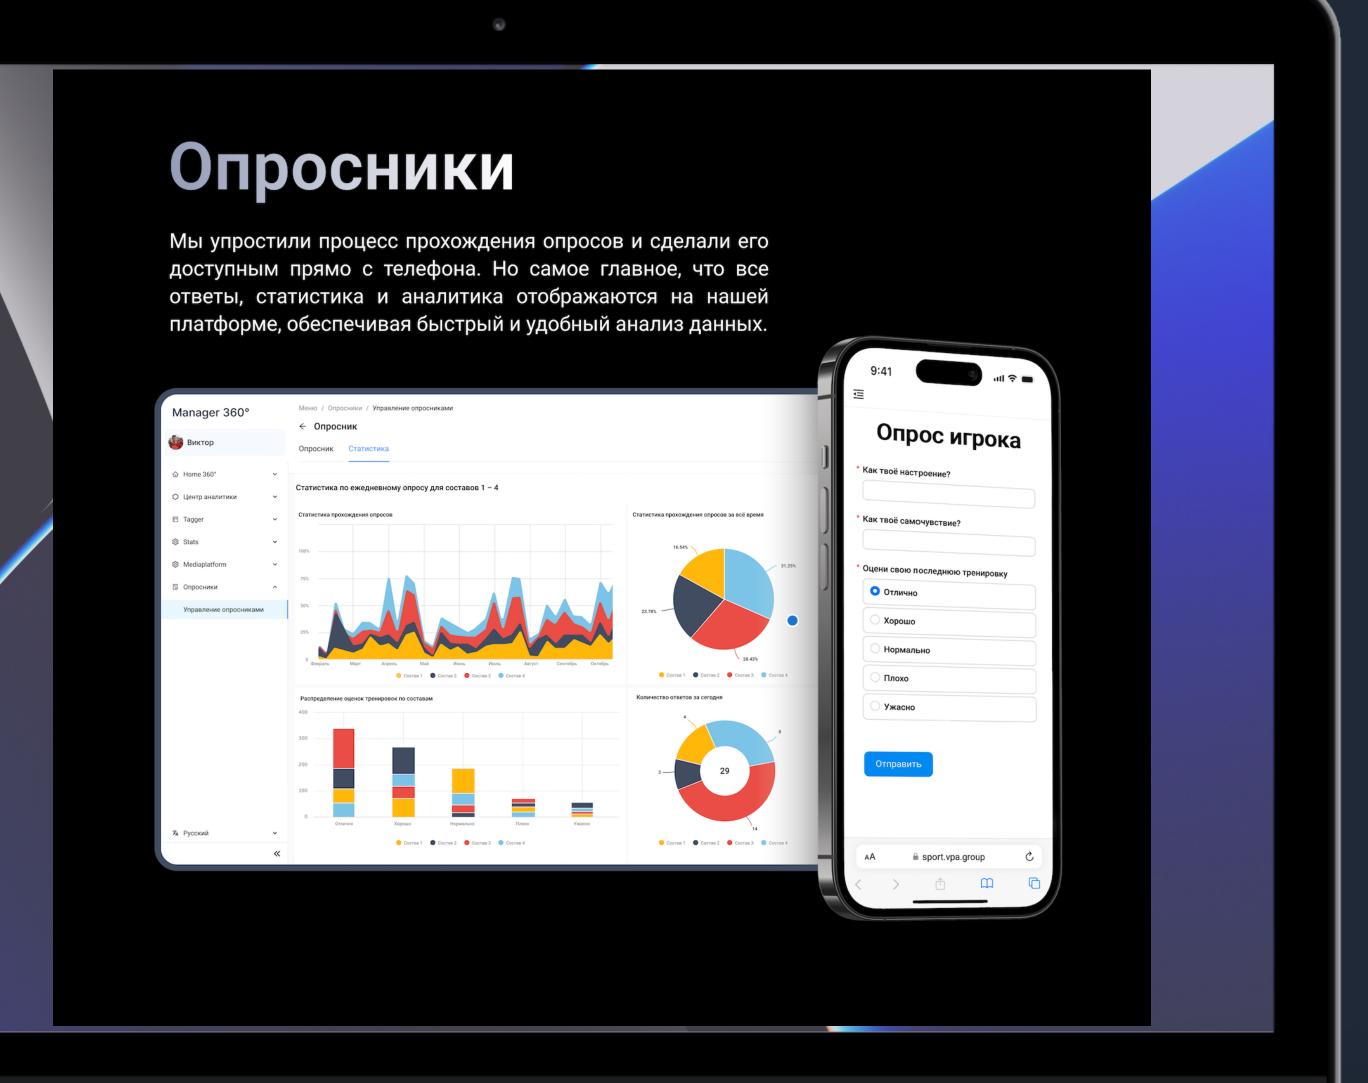

## QPro (Surveys with Analytics)

Create surveys by any club member without special knowledge, using a highly user-friendly tool

Collect analytics from events like "attendance" for each survey and from the survey data itself

For instance, you can address tasks such as anomaly detection. This could involve identifying anomalies in a player's increasing pain levels or the frequency of survey responses

Generate surveys for any purpose in your club or business (collect feedback from both coaches and external partners)

We can integrate with your current sources, rosters, and databases